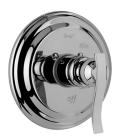

## **Product Features**

- Single metal lever handle
- Decorative trim plate
- Use with G-7005 pressure balancing rough valve for showeronly configurations
- To complete package, you must order rough valve