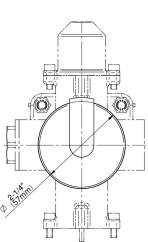

## **Product Features**

- Single metal handle
- Decorative trim plate
- To complete package, you must order G-8076 stop/ volume control valve with pass-through or G-8077 stop/volume control valve