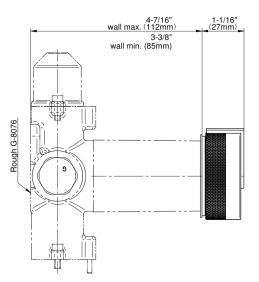

## **Product Features**

- Single metal handle
- Decorative trim plate
- To complete package, you must order G-8076 stop/ volume control valve with pass-through or G-8077 stop/volume control valve