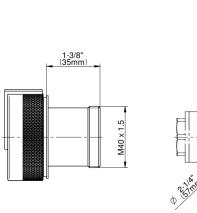

## **Product Features**

- Single metal handle
- Decorative trim plate
- To complete package, you must order G-8076 stop/ volume control valve with pass-through or G-8077 stop/volume control valve