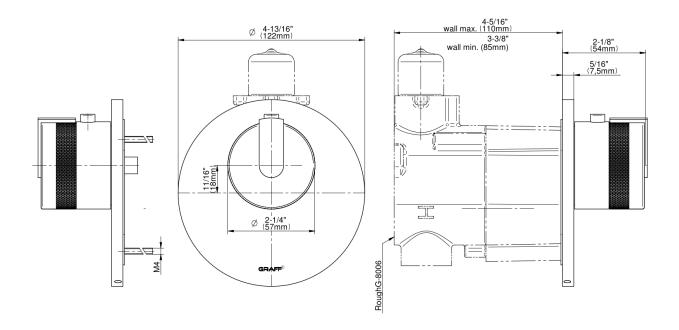

## **Product Features**

- Single metal handle
- Decorative trim plate
- Use with G-8006 thermostatic rough valve
- To complete package, you must order Rough Valve