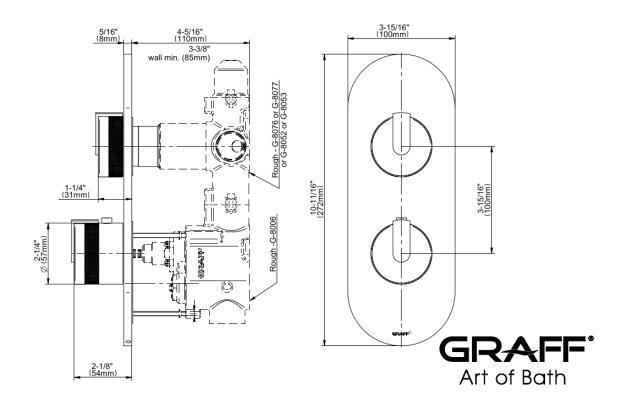

## **Product Features**

- Two metal handles
- Decorative trim plate
- Use with M-Series rough valves
- To complete package, you must order G-8006 Rough Valve + 1 other Rough Valve