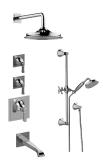

## **GP3.M12ST-LM47E0**

Finezza UNO M-Series Thermostatic Shower System - Shower with Handshower

## **Product Features**

- 3/4" thermostatic valve and trim
- 3/4" stop/volume control valve and 3-way diverter valve and trims
- 9" showerhead with 12" wall-mounted shower arm
- Showerhead features no-clog, easy-clean spray nozzles
- Handshower set with wallmounted slide bar and 59" hose (PVD finishes use 59" flex hose)
- 8" matching Finezza collection tub spout
- Optional extension kit
- Flow rates: showerhead ? 1.8 max gpm, handshower ? 1.8 max gpm