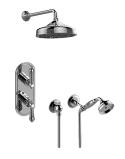

## GS2.022WD-LM34E0

Adley Collection Adley M-Series Thermostatic Shower System - Shower with Handshower

## **Product Features**

- 3/4" thermostatic valve and trim
- 3/4" 2-way diverter valve
- 8" showerhead with 11" wall-mounted shower arm
- Showerhead features no-clog, easy-clean spray nozzles
- Handshower set with wall bracket and 59" hose
- Optional extension kit
- Flow rates: showerhead ≤ 1.8 max gpm, handshower ≤ 1.5 max gpm