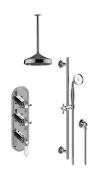

## **GS3.011WB-LC1C2**

Adley Collection Adley M-Series Thermostatic Shower System - Shower with Handshower

## **Product Features**

- 3/4" thermostatic valve and trim
- 3/4" stop/volume control valve (2 pieces)
- 8" showerhead with 12" ceiling-mounted shower arm
- Showerhead features no-clog, easy-clean spray nozzles
- Handshower set with wallmounted slide bar and 59" hose
- Optional extension kit
- Flow rates: showerhead ≤ 1.8 max gpm, handshower ≤ 1.5 max gpm