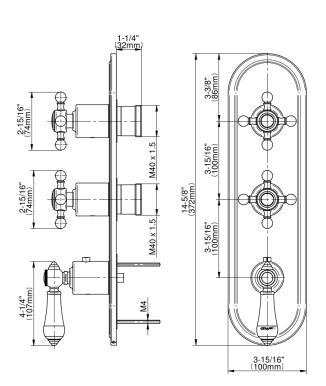

## **Product Features**

- 3/4" thermostatic valve and trim
- 3/4" stop/volume control valve (2 pieces)
- 8" showerhead with 12" ceiling-mounted shower arm
- Showerhead features no-clog, easy-clean spray nozzles
- Handshower set with wallmounted slide bar and 59" hose
- Optional extension kit
- Flow rates: showerhead ≤ 1.8 max gpm, handshower ≤ 1.5 max gpm