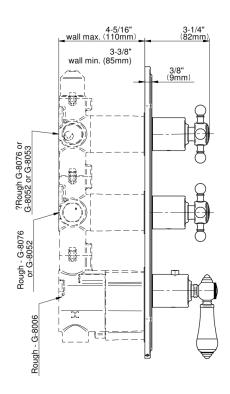

## **Product Features**

- 3/4" thermostatic valve and trim
- 3/4" stop/volume control valve (2 pieces)
- 8" showerhead with 12" ceiling-mounted shower arm
- Showerhead features no-clog, easy-clean spray nozzles
- Handshower set with wallmounted slide bar and 59" hose
- Optional extension kit
- Flow rates: showerhead ≤ 1.8 max gpm, handshower ≤ 1.5 max gpm