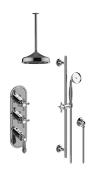

## GS3.011WB-LM34C2

Adley M-Series Thermostatic Shower System - Shower with Handshower

## **Product Features**

- 3/4" thermostatic valve and trim
- 3/4" stop/volume control valve (2 pieces)
- 8" showerhead with 12" ceiling-mounted shower arm
- Showerhead features no-clog, easy-clean spray nozzles
- Handshower set with wallmounted slide bar and 59" hose
- Optional extension kit
- Flow rates: showerhead ≤ 1.8 max gpm, handshower ≤ 1.5 max gpm