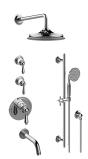

## GT3.K12ST-LM48E0

Camden M-Series Thermostatic Shower System - Tub and Shower with Handshower

## **Product Features**

- 3/4" thermostatic valve and trim
- 3/4" stop/volume control valve and 3-way diverter valve and trims
- 9" showerhead with 11" wall-mounted shower arm
- Showerhead features no-clog, easy-clean spray nozzles
- Handshower set with wallmounted slide bar and 59" hose (PVD finishes use 59" flex hose)
- 8" matching Camden collection tub spout
- Optional extension kit
- Flow rates: showerhead ? 1.8 max gpm, handshower ? 1.8 max gpm