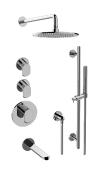

## **GL3.G12ST-LM45E0**

Phase Collection Phase M-Series Thermostatic Shower System - Tub and Shower with Handshower

## **Product Features**

- 3/4" thermostatic valve and trim
- 3/4" stop/volume control valve and 3-way diverter valve and trims
- 8" showerhead with 12" wallmounted shower arm
- Showerhead features no-clog, easy-clean spray nozzles
- Handshower set with wallmounted slide bar and 59" hose
- 8" matching Phase collection tub spout
- · Optional extension kit
- Flow rates: showerhead ≤ 1.8 max gpm, handshower ≤ 1.5 max gpm