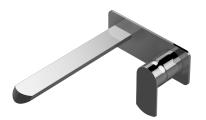

## G-6636-LM45W

Phase Collection Phase Wall-Mounted Lavatory Faucet with Single Handle

## **Product Features**

- Wall-mount spout and handle installation
- Aerated flow rate ≤1.2 max gpm
- 9-1/4" spout reach
- Drain assembly not included
- Optional matching decorative trap G-9970
- Optional extension kit