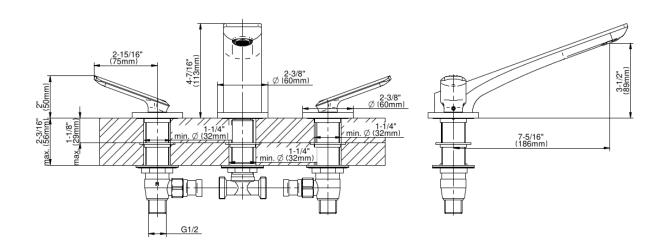

## **Product Features**

• Matching deck-mounted handshower and diverter set available below