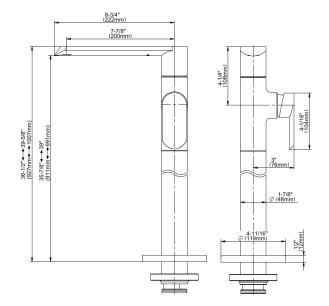

## **Product Features**

- Floor-mount installation
- Aerated flow rate ?1.2 max gpm
- 7-7/8" spout reach
- 36-1/2-39–5/8" maximum spout
- heightDrain assembly not included
- To complete package, you must order spout connection rough