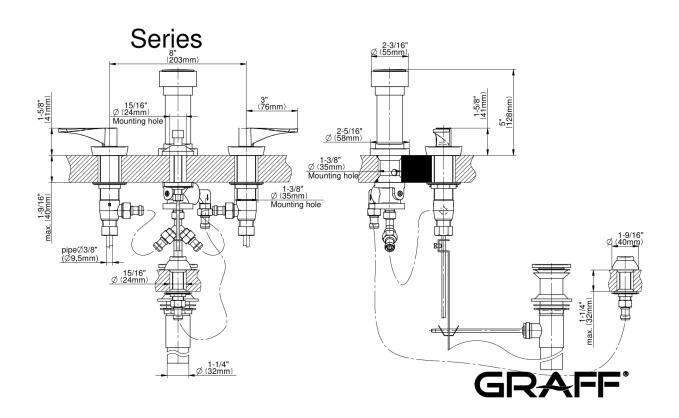

## **Product Features**

- 4-hole installation
- Vertical spray with vacuum breaker
- Includes manual pop-up drain assembly with overflow