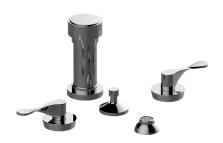

## **Product Features**

- 4-hole installation
- Vertical spray with vacuum breaker
- Includes manual pop-up drain assembly with overflow