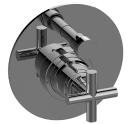

## **Product Features**

- Single metal handle
- Decorative trim plate
- Includes push-button diverter
- Use with G-7055 Pressure
- Balancing Rough Valve • Available Spring 2019 - call for earlier availability