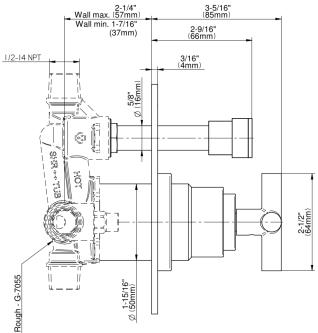

## **Product Features**

- Single metal handle
- Decorative trim plate
- Includes push-button diverter
- Use with G-7055 Pressure
- Balancing Rough Valve • Available Spring 2019 - call for earlier availability