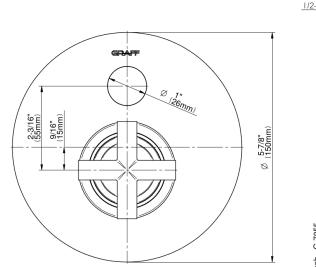

## **Product Features**

- Single metal handle
- Decorative trim plate
- Includes push-button diverter
- Use with G-7055 Pressure
- Balancing Rough Valve • Available Spring 2019 - call for earlier availability