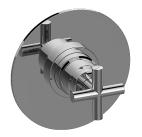

## **Product Features**

- Single metal handle
- · Decorative trim plate
- Use with G-7005 Pressure Balancing Rough Valve