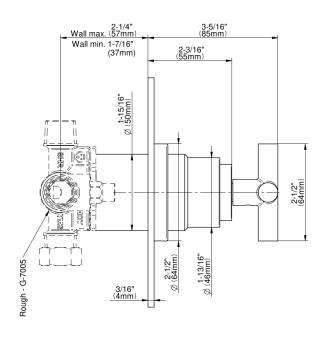

## **Product Features**

- Single metal handle
- · Decorative trim plate
- Use with G-7005 Pressure Balancing Rough Valve