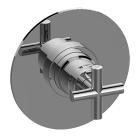

## **Product Features**

- Single metal handle
- Decorative trim plate
- Use with G-7005 Pressure Balancing Rough Valve