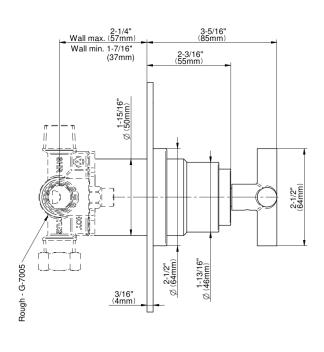

## **Product Features**

- Single metal handle
- Decorative trim plate
- Use with G-7005 Pressure Balancing Rough Valve