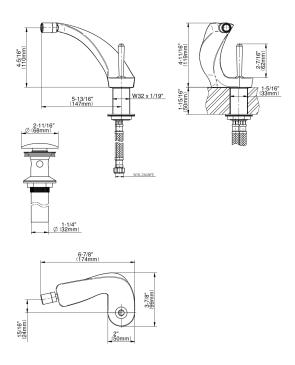

## **Product Features**

- Single-hole installation
- Aerated flow rate ~1.5 gpm @ 60 psi
- Includes pop-up drain assembly with overflow
- 5-13/16" spout projection
- 30° adjustable aerator