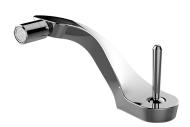

## **Product Features**

- Single-hole installation
- Aerated flow rate ~1.5 gpm @ 60 psi
- Includes pop-up drain assembly with overflow
- 5-13/16" spout projection
- 30° adjustable aerator