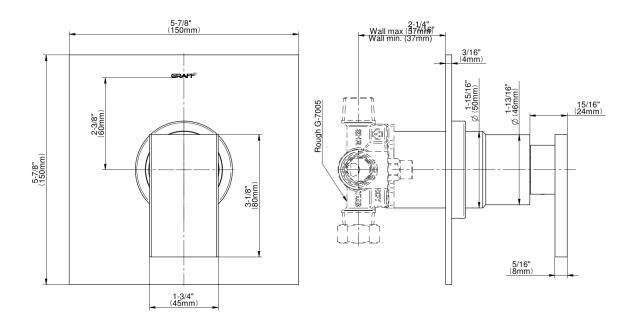

## **Product Features**

- Single metal handle
- Decorative trim plate
- Use with G-7005 Pressure Balancing Rough Valve
- Available Spring 2019 call for earlier availability