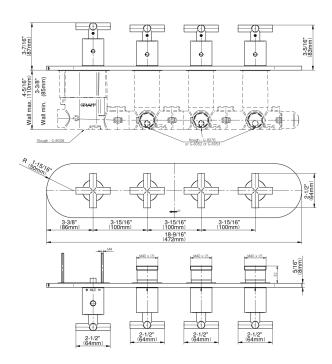

## **Product Features**

- Four metal handles
- Decorative trim plate
- Use with M-Series rough valves