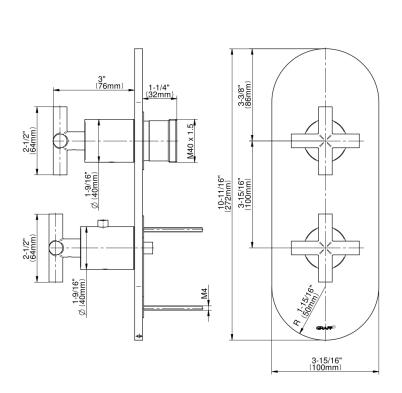

## **Product Features**

- Two metal handles
- Decorative trim plate
- Use with M-Series rough valves