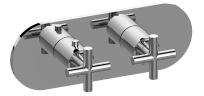

## **Product Features**

- Two metal handles
- Decorative trim plate
- Use with M-Series rough valves