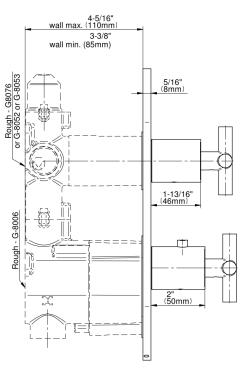

## **Product Features**

- Two metal handles
- Decorative trim plate
- Use with M-Series rough valves