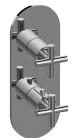

## **Product Features**

- Two metal handles
- Decorative trim plate
- Use with M-Series rough valves