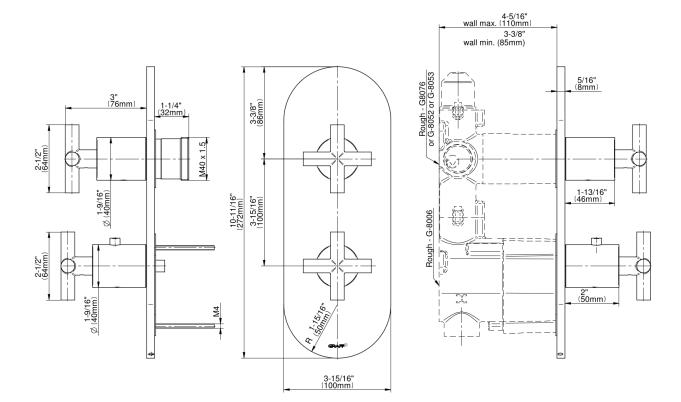

## **Product Features**

- Two metal handles
- Decorative trim plate
- Use with M-Series rough valves