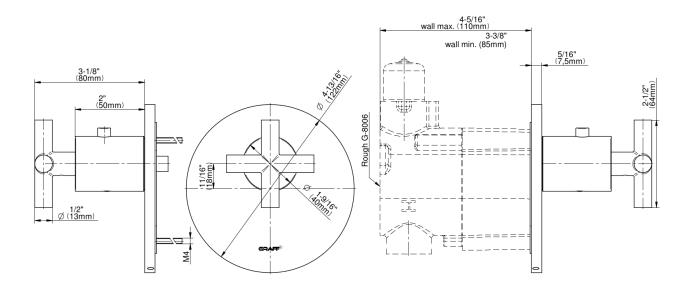

## **Product Features**

- Single metal handle
- Decorative trim plate
- Use with G-8006 Thermostatic Rough Valve