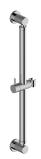

## **Product Features**

- 32" wall-mounted grab bar
- Adjustable bracket fits all hoses with conical nut