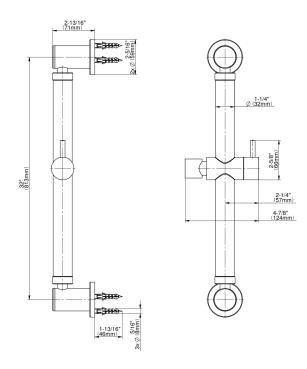

## **Product Features**

- 32" wall-mounted grab bar
- Adjustable bracket fits all hoses with conical nut