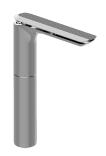

## G-6305-LM58L

Sento Collection Sento Vessel Lavatory Faucet

## **Product Features**

- Single-hole installation
- Aerated flow rate ≤1.2 max gpm
- 1-1/4" hole cutout
- Drain assembly not included
- Optional matching decorative trap G-9970