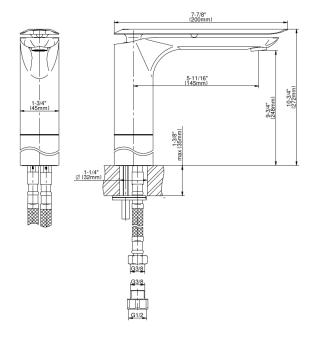

## G-6305-LM58L

Sento Collection Sento Vessel Lavatory Faucet

## **Product Features**

- Single-hole installation
- Aerated flow rate ≤1.2 max gpm
- 1-1/4" hole cutout
- Drain assembly not included
- Optional matching decorative trap G-9970