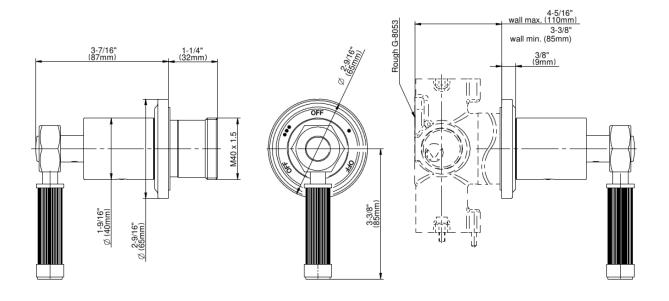

## **Product Features**

- Single metal handle
- Decorative trim plate
- Use with G-8053 3-Way Diverter Control Valve WITH Off Function