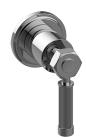

## **Product Features**

- Single metal handle
- Decorative trim plate
- Use with G-8053 3-Way Diverter Control Valve WITH Off Function