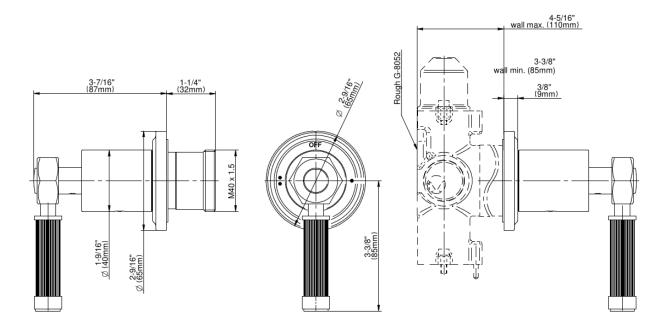

## **Product Features**

- Single metal handle
- Decorative trim plate
- Use with G-8052 2-Way Diverter Volume Control Valve WITH Off Function and Pass-Through