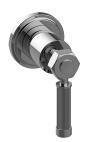

## **Product Features**

- Single metal handle
- Decorative trim plate
- Use with G-8052 2-Way Diverter Volume Control Valve WITH Off Function and Pass-Through