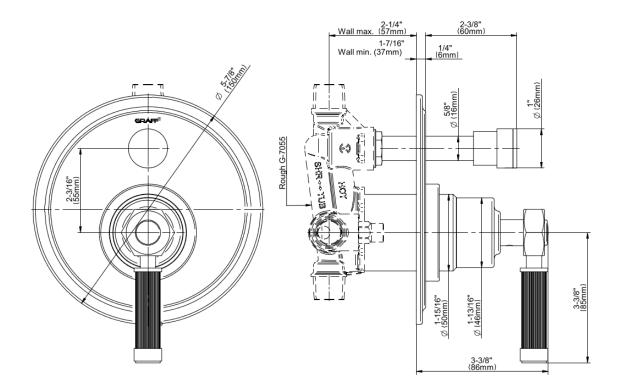

## **Product Features**

- Single metal handle
- · Decorative trim plate
- Includes push-button diverter
- Use with G-7055 Pressure Balancing Rough Valve