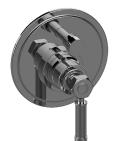

## G-7095-LM56B-T Vintage Collection Vintage Pressure Balancing Valve Trim with Handle and Diverter

## **Product Features**

- Single metal handle
- · Decorative trim plate
- Includes push-button diverter
- Use with G-7055 Pressure Balancing Rough Valve