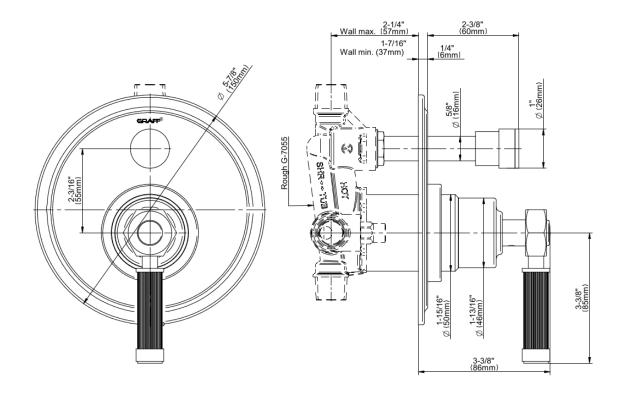

## **Product Features**

- Single metal handle
- Decorative trim plate
- Includes push-button diverter
- Use with G-7055 Pressure Balancing Rough Valve