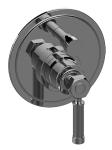

Vintage Pressure Balancing Valve Trim with Handle and Diverter

## **Product Features**

- Single metal handle
- Decorative trim plate
- Includes push-button diverter
- Use with G-7055 Pressure Balancing Rough Valve