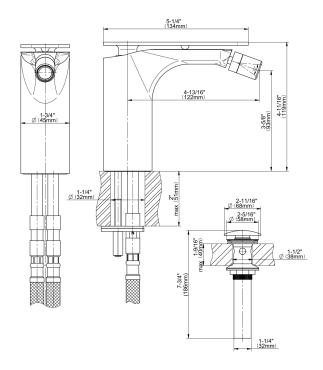

## G-6360-LM42M

Sento Collection Sento Bidet Faucet

## **Product Features**

- Single Hole Installation
- Aerated Flow Rate ~2.2 gpm @60 psi
- Includes pop-up drain assembly with overflow