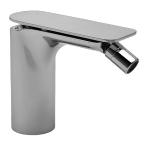

## G-6360-LM42M

Sento Collection Sento Bidet Faucet

## **Product Features**

- Single Hole Installation
- Aerated Flow Rate ~2.2 gpm @60 psi
- Includes pop-up drain assembly with overflow