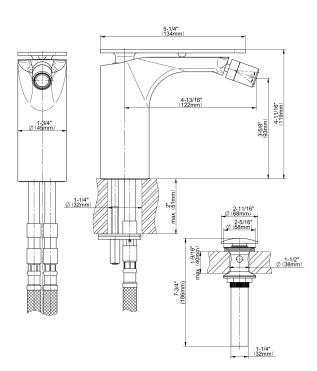

## **Product Features**

- Single Hole Installation
- Aerated Flow Rate ~2.2 gpm @60 psi
- Includes pop-up drain assembly with overflow