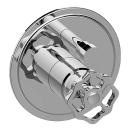

Vintage Pressure Balancing Valve Trim with Handle and Diverter

## **Product Features**

- Single metal handle
- Decorative trim plate
- Includes push-button diverter
- Use with G-7055 Pressure Balancing Rough Valve