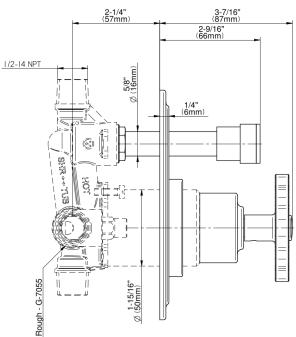

Vintage Pressure Balancing Valve Trim with Handle and Diverter

## **Product Features**

- Single metal handle
- Decorative trim plate
- Includes push-button diverter
- Use with G-7055 Pressure Balancing Rough Valve