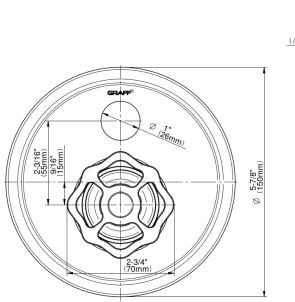

Vintage Pressure Balancing Valve Trim with Handle and Diverter

## **Product Features**

- Single metal handle
- Decorative trim plate
- Includes push-button diverter
- Use with G-7055 Pressure Balancing Rough Valve