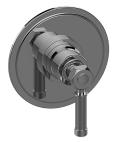

## **Product Features**

- Single metal handle
- Decorative trim plate
- Use with G-7005 Pressure Balancing Rough Valve

## **Available Finishes**

- 24K Polished Gold
- 24K Brushed Gold
- 24K Brushed Gold/Architectural **Black Accents**
- Brushed Brass PVD®
- Brushed Gold PVD®
- Architectural Black™
- Brushed Nickel
- Brushed Nickel PVD®
- Brushed Onyx PVD®
- Brushed Tuscan Bronze PVD®
- Rose Gold / Brushed Copper **PVD®**
- Gunmetal PVD®
- Matte Black
- Olive Bronze
- Onyx PVD®
- Polished Brass PVD®
- Polished Chrome
- Polished Chrome/Architectural **Black Accents**
- Polished Gold PVD®
- Polished Nickel
- Polished Nickel/Architectural **Black Accents**
- Polished Nickel PVD®
- Polished Tuscan Bronze PVD®
- Rose Gold / Polished Copper **PVD®**
- Satin Gold PVD®
- Steelnox® (Satin Nickel)
- Un?nished Brass
- Unfinished Brushed Brass
- Vintage Brushed Brass
- Warm Bronze PVD®
- Architectural White