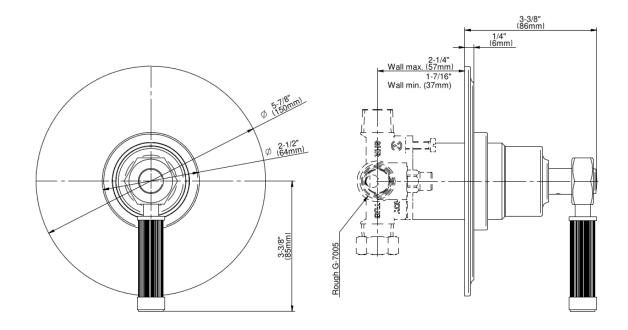

## **Product Features**

- Single metal handle
- Decorative trim plate
- Use with G-7005 Pressure Balancing Rough Valve