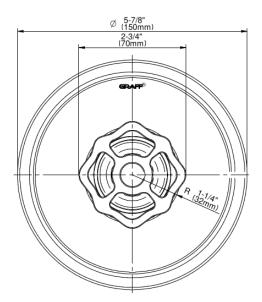

## **Product Features**

- Single metal handle
- Decorative trim plate
- Use with G-7005 Pressure Balancing Rough Valve