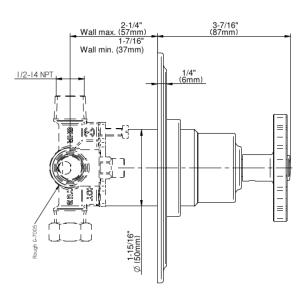

## **Product Features**

- Single metal handle
- Decorative trim plate
- Use with G-7005 Pressure Balancing Rough Valve