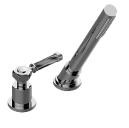

## **Product Features**

- Matches G-11350-\*\*\* Roman tub set
- Handshower hose included