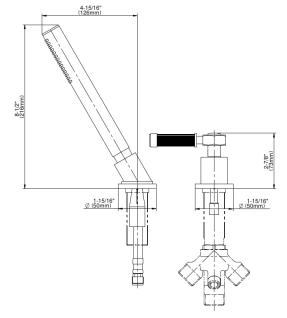

## **Product Features**

- Matches G-11350-\*\*\* Roman tub set
- Handshower hose included

\* Special order finish - call for availability

Trim set is designed to oprate with G-1057