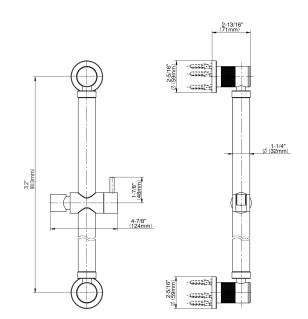

## **Product Features**

- 32" wall-mounted grab bar
- Adjustable bracket fits all hoses
- with conical nut
- Style complements Harley and MOD+ collections