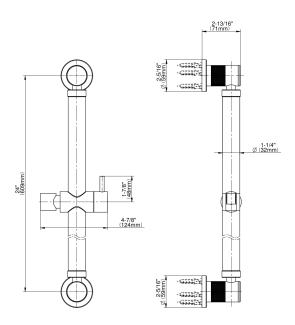

## **Product Features**

- 24" wall-mounted grab bar
- Adjustable bracket fits all hoses with conical nut
- Style complements Harley and MOD+ collections