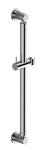

## **Product Features**

- 24" wall-mounted grab bar
- Adjustable bracket fits all hoses with conical nut
- Style complements Harley and MOD+ collections