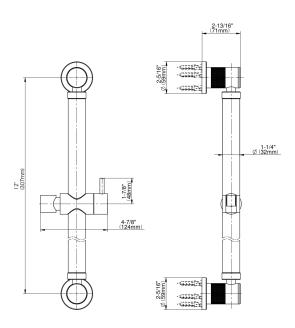

## **Product Features**

- 12" wall-mounted grab bar
- Adjustable bracket fits all hoses with conical nut
- Style complements Harley and MOD+ collections