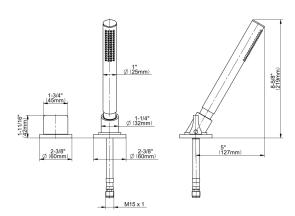

## **Product Features**

- Matches G-6350-LM42B Roman **Tub Set**
- Handshower hose included