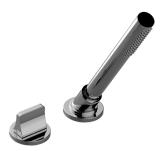

## **Product Features**

- Matches G-6350-LM42B Roman **Tub Set**
- Handshower hose included