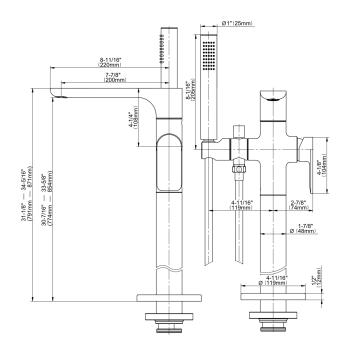

## **Product Features**

?1.5 max gpm

7-7/8" spout reach

- High flow
- Aerated spout flow rate 10 gpm @60 psi Aerated handshower flow rate
  - Brushed Gold PVD®
- 31-1/8" 34-5/16" approximate height
- Includes handshower with 59" hose
- Optional in-line pressure balancing valve
- To complete package, you must order spout connection rough