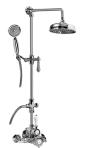

## **Product Features**

- Showerhead, 20" Shower Arm, Flange
- Includes Matching Handshower w/Metal Handle
- Includes 59" long shower hose
- Flow Rates: showerhead ?2.0 max gpm, handshower ?1.5 max gpm