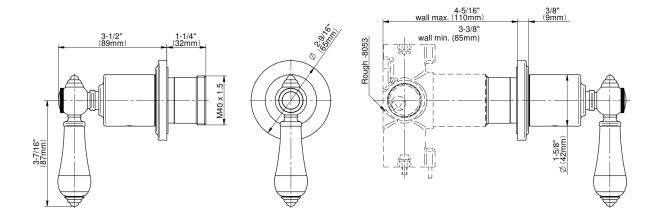

## **Product Features**

- Single metal handle
- Decorative trim plate
- Use with G-8053 3-Way Diverter Control Valve WITH Off Function