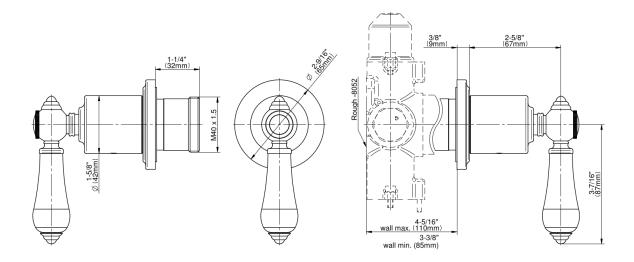

## **Product Features**

- Single metal handle
- Decorative trim plate
- Use with G-8052 2-Way Diverter Volume Control Valve WITH Off Function and Pass-Through