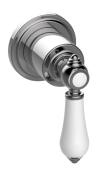

## **Product Features**

- Single metal handle
- Decorative trim plate
- Use with G-8052 2-Way Diverter Volume Control Valve WITH Off Function and Pass-Through