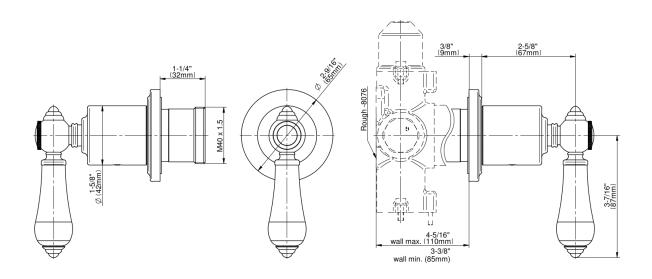

## G-8034-LC1E1-T

Adley M-Series Stop/Volume Control Valve Trim with Handle

## **Product Features**

- Single metal handle
- Decorative trim plate
- Use with G-8076 Stop/Volume Control Rough Valve with Pass-Through or G-8077 Stop/Volume Control Rough Valve