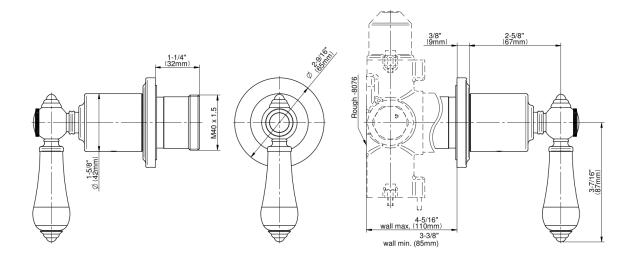

## **Product Features**

- Single metal handle
- Decorative trim plate
- Use with G-8076 Stop/Volume Control Rough Valve with Pass-Through or G-8077 Stop/Volume Control Rough Valve