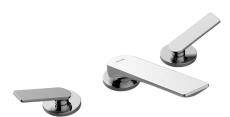

## **Product Features**

- Aerated flow rate 12 gpm @60 nsi
- Matching deck-mounted handshower & diverter set available