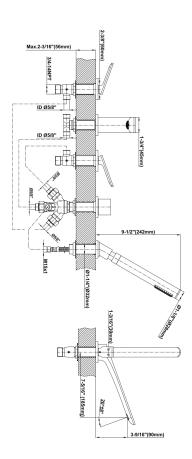

## **Product Features**

- Aerated flow rate 12 gpm @60 nsi
- Matching deck-mounted handshower & diverter set available