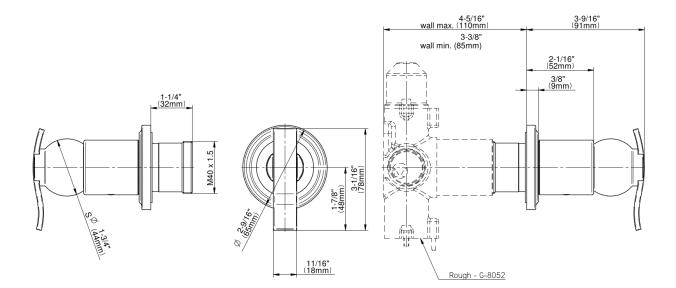

## **Product Features**

- Single metal handle
- Decorative trim plate
- Use with G-8052 2-Way Diverter Volume Control Valve WITH Off Function and Pass-Through