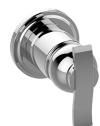

## **Product Features**

- Single metal handle
- Decorative trim plate
- Use with G-8052 2-Way Diverter Volume Control Valve WITH Off Function and Pass-Through