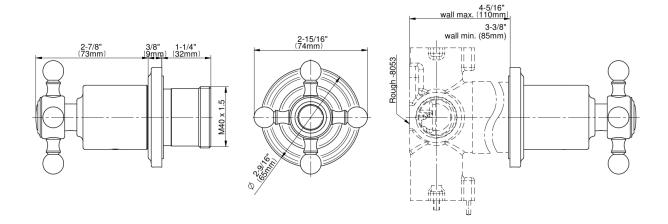

## **Product Features**

- Single metal handle and decorative trim plate
- Use with G-8053 3-Way Diverter Control Valve WITH Off Function