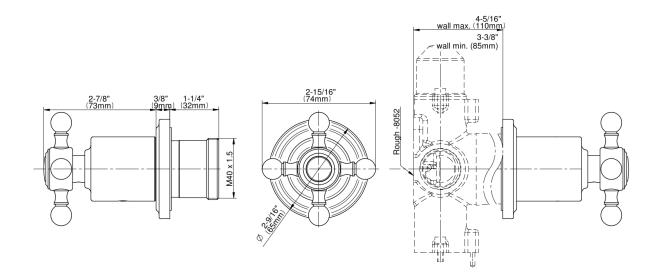

## **Product Features**

- Single metal handle
- Decorative trim plate
- Use with G-8052 2-Way Diverter Volume Control Valve WITH Off Function and Pass-Through