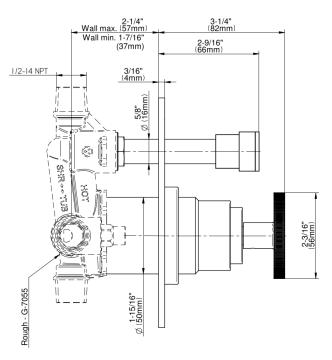

## G-7080-C19B-T

Harley Collection Harley Pressure Balancing Valve Trim with Handle and Diverter

## **Product Features**

- Single metal handle
- · Decorative trim plate
- Includes push-button diverter
- Use with G-7055 Pressure Balancing Rough Valve