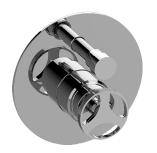

## G-7080-C19B-T

Harley Collection Harley Pressure Balancing Valve Trim with Handle and Diverter

## **Product Features**

- Single metal handle
- · Decorative trim plate
- Includes push-button diverter
- Use with G-7055 Pressure Balancing Rough Valve