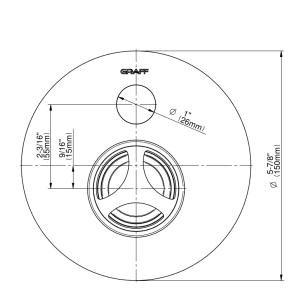

## G-7080-C19B-T

Harley Collection Harley Pressure Balancing Valve Trim with Handle and Diverter

## **Product Features**

- Single metal handle
- · Decorative trim plate
- Includes push-button diverter
- Use with G-7055 Pressure Balancing Rough Valve